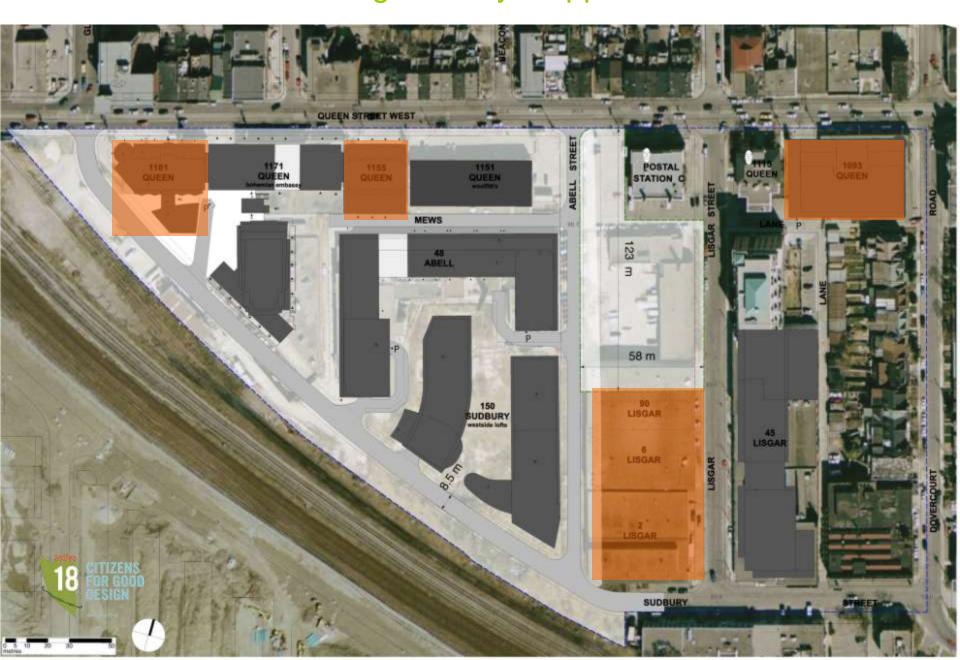

# West Queen West Triangle Public Space Charette





# West Queen West Triangle, 2006



# West Queen West Triangle - demolition



# West Queen West Triangle - proposed development



# West Queen West Triangle - proposed development



# West Queen West Triangle - proposed development



# West Queen West Triangle - not yet approved



# West Queen West Triangle - proposed park



# West Queen West Triangle - some perspective





TRINITY BELLWOODS PARK 16 HECTARES



MUSIC GARDEN 1.5 HECTARES



WEST QUEEN WEST PARK 0.5 HECTARES





# West Queen West Triangle - courtyards



# West Queen West Triangle - passages



# West Queen West Triangle - mews



# West Queen West Triangle - rail berm + Sudbury Street



### West Queen West Triangle - rail berm + Sudbury Street





# West Queen West Triangle - Public Space



#### Queen Street South Side

Great Hall Retail Carnegie Library



#### 1093 Queen



# Queen Street South Side Post Office W Sales Office Woolfitt's Art Supplies





#### Queen Street South Side