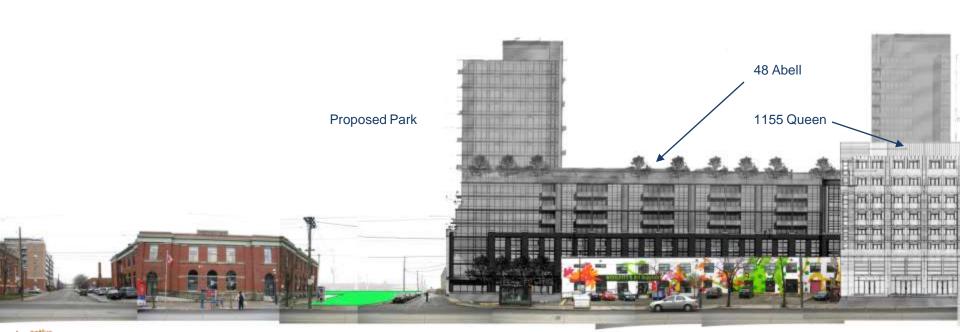

n West Triangle - proposed development



# West Queen West Triangle - proposed development



# West Queen West Triangle - not yet approved



# West Queen West Triangle - proposed park



# West Queen West Triangle - some perspective





TRINITY BELLWOODS PARK 16 HECTARES



MUSIC GARDEN 1.5 HECTARES



WEST QUEEN WEST PARK 0.5 HECTARES





# West Queen West Triangle - courtyards



# West Queen West Triangle - passages



# West Queen West Triangle - mews



# West Queen West Triangle - rail berm + Sudbury Street



### West Queen West Triangle - rail berm + Sudbury Street





# West Queen West Triangle - Public Space



#### Queen Street South Side

Great Hall Retail Carnegie Library



#### 1093 Queen



# Queen Street South Side Post Office W Sales Office Woolfitt's Art Supplies





#### Queen Street South Side