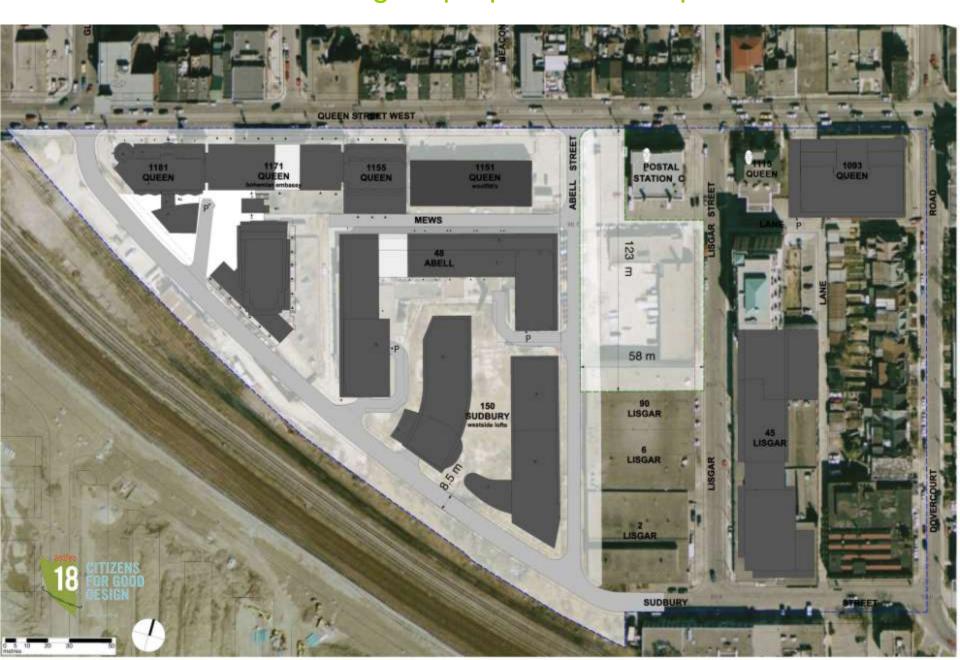

# West Queen West Triangle Public Space Charette





# West Queen West Triangle, 2006



# West Queen West Triangle - demolition



# West Queen West Triangle - proposed development



# West Queen West Triangle - proposed development



# West Queen West Triangle - proposed development



# West Queen West Triangle - not yet approved



# West Queen West Triangle - proposed park



# West Queen West Triangle - some perspective





TRINITY BELLWOODS PARK 16 HECTARES



MUSIC GARDEN 1.5 HECTARES



WEST QUEEN WEST PARK 0.5 HECTARES





# West Queen West Triangle - courtyards



# West Queen West Triangle - passages



# West Queen West Triangle - mews



# West Queen West Triangle - rail berm + Sudbury Street



### West Queen West Triangle - rail berm + Sudbury Street





# West Queen West Triangle - Public Space



#### Queen Street South Side

Great Hall Retail Carnegie Library



#### 1093 Queen



# Queen Street South Side Post Office W Sales Office Woolfitt's A