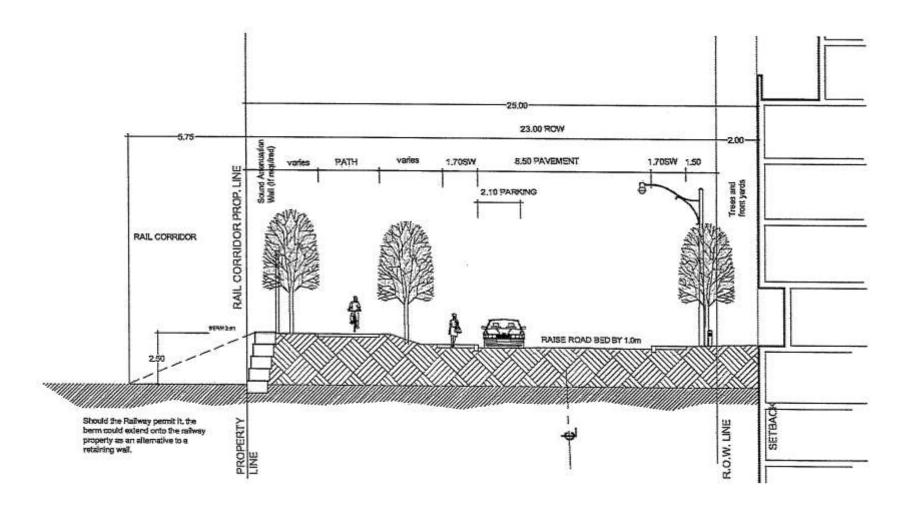

# West Queen West Triangle - rail berm + Sudbury Street

### West Queen West Triangle - rail berm + Sudbury Street