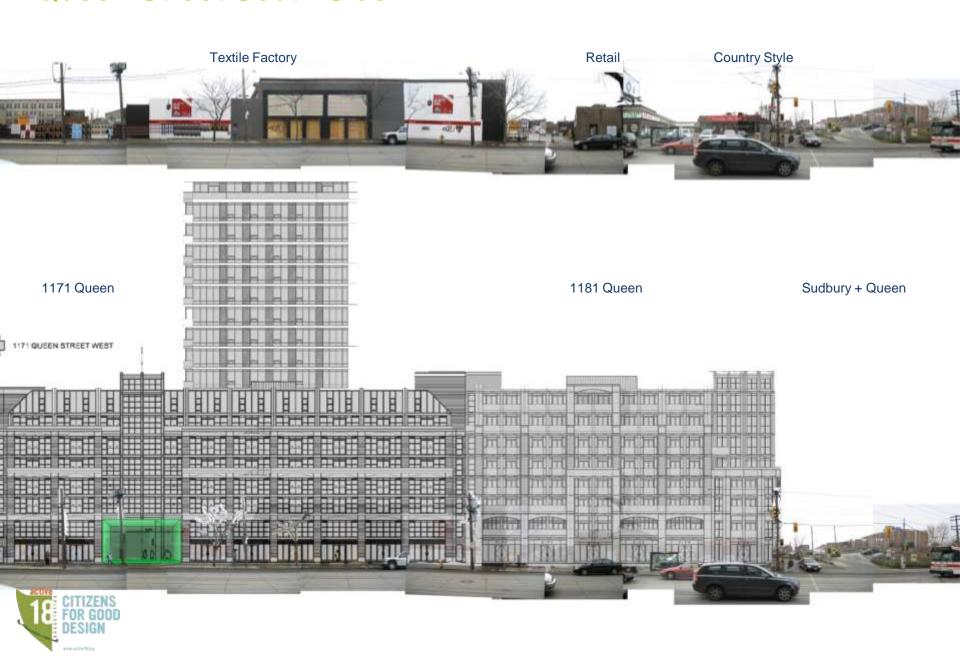

ment



# West Queen West Triangle - proposed development



# West Queen West Triangle - not yet approved



# West Queen West Triangle - proposed park



# West Queen West Triangle - some perspective





TRINITY BELLWOODS PARK 16 HECTARES



MUSIC GARDEN 1.5 HECTARES



WEST QUEEN WEST PARK 0.5 HECTARES





# West Queen West Triangle - courtyards



# West Queen West Triangle - passages



# West Queen West Triangle - mews



# West Queen West Triangle - rail berm + Sudbury Street



### West Queen West Triangle - rail berm + Sudbury Street





# West Queen West Triangle - Public Space



#### Queen Street South Side

Great Hall Retail Carnegie Library



#### 1093 Queen



# Queen Street South Side Post Office W Sales Office Woolfitt's Art Supplies





#### Queen Street South Side