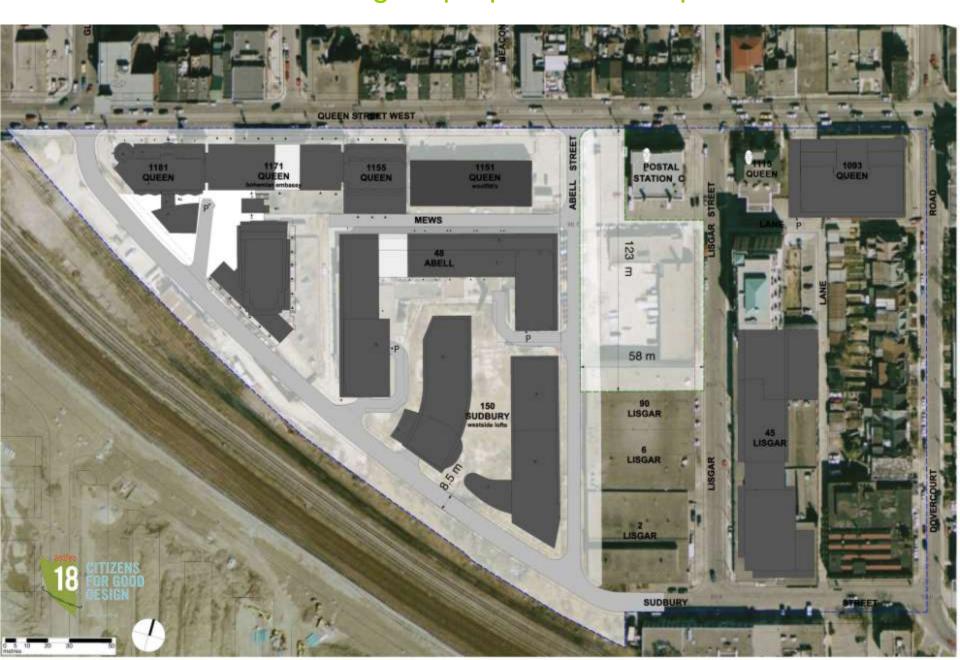

# West Queen West Triangle Public Space Charette





# West Queen West Triangle, 2006



# West Queen West Triangle - demolition



# West Queen West Triangle - proposed development



# West Queen West Triangle - proposed development



# West Queen West Triangle - proposed development



# West Queen West Triangle - not yet approved



# West Queen West Triangle - proposed park



# West Queen West Triangle - some perspective





TRINITY BELLWOODS PARK 16 HECTARES



MUSIC GARDEN 1.5 HECTARES



WEST QUEEN WEST PARK 0.5 HECTARES





# West Queen West Triangle - courtyards



# West Queen West Triangle - passages



# West Queen West Triangle - mews



# West Queen West Triangle - rail berm + Sudbury Street



### West Queen West Triangle - rail berm + Sudbury Street





# West Queen West Triangle - Public Space



#### Queen Street South Side

Great Hall Retail Carnegie Library



#### 1093 Queen



# Queen Street South Side Post Office W Sales Office Woolfitt's Art Supplies





#### Queen Street South Side