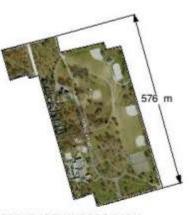

# West Queen West Triangle - some perspective

TRINITY BELLWOODS PARK 16 HECTARES

MUSIC GARDEN 1.5 HECTARES

WEST QUEEN WEST PARK 0.5 HECTARES