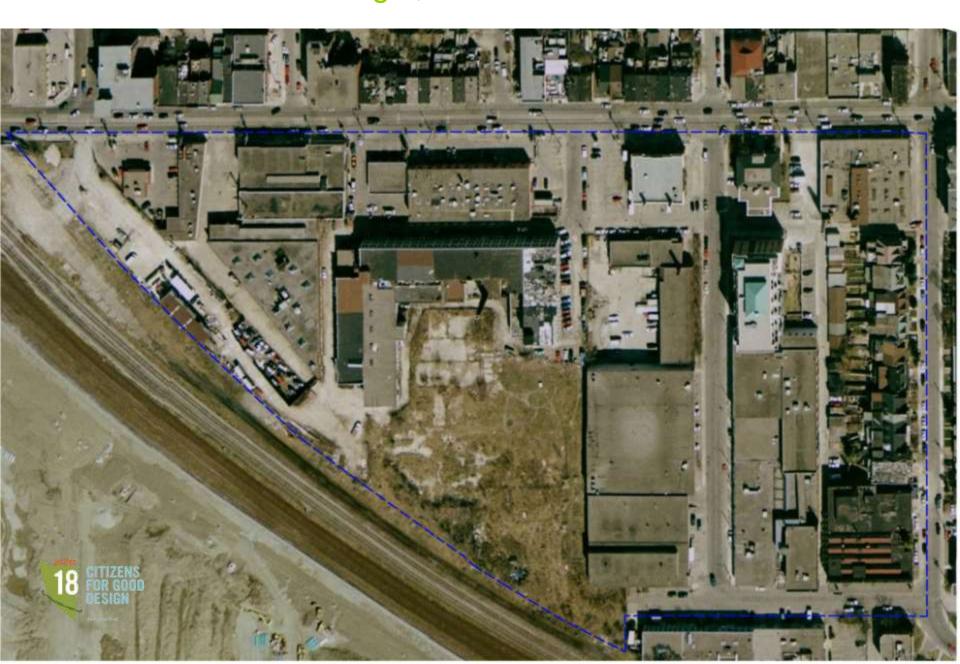

# West Queen West Triangle Public Space Charette





# West Queen West Triangle, 2006



# West Queen West Triangle - demolition



# West Queen West Triangle - proposed development



# West Queen West Triangle - proposed development



# West Queen West Triangle - proposed development



# West Queen West Triangle - not yet approved



# West Queen West Triangle - proposed park



# West Queen West Triangle - some perspective





TRINITY BELLWOODS PARK 16 HECTARES



MUSIC GARDEN 1.5 HECTARES



WEST QUEEN WEST PARK 0.5 HECTARES





# West Queen West Triangle - courtyards



# West Queen West Triangle - passages



# West Queen West Triangle - mews



# West Queen West Triangle - rail berm + Sudbury Street



### West Queen West Triangle - rail berm + Sudbury Street





# West Queen West Triangle - Public Space



#### Queen Street South Side

Great Hall Retail Carnegie