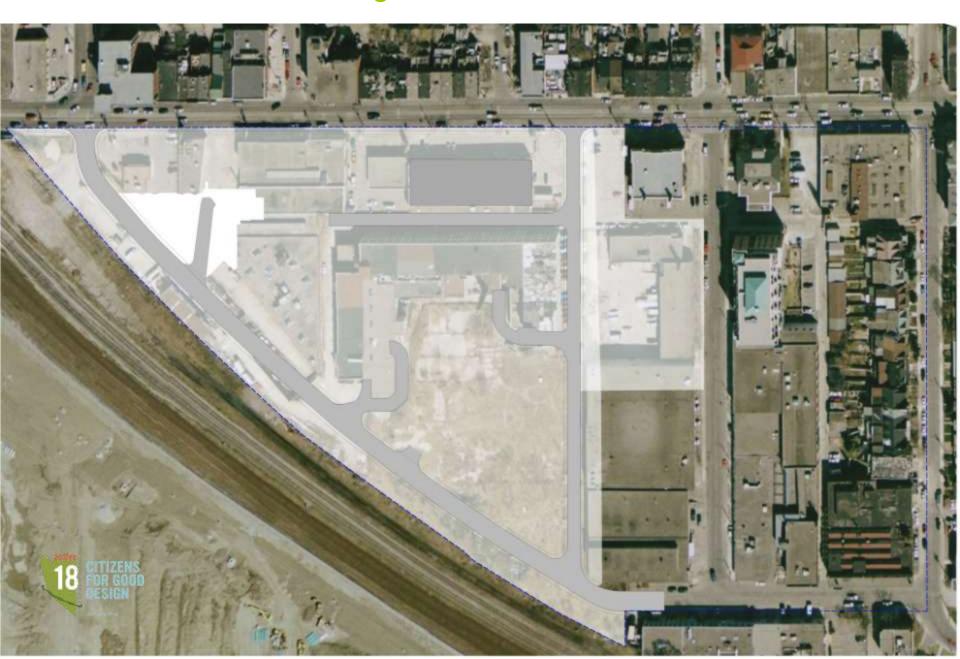

# West Queen West Triangle Public Space Charette





# West Queen West Triangle, 2006



# West Queen West Triangle - demolition



# West Queen West Triangle - proposed development



# West Queen West Triangle - proposed development



# West Queen West Triangle - proposed development



# West Queen West Triangle - not yet approved



# West Queen West Triangle - proposed park



# West Queen West Triangle - some perspective





TRINITY BELLWOODS PARK 16 HECTARES



MUSIC GARDEN 1.5 HECTARES



WEST QUEEN WEST PARK 0.5 HECTARES





# West Queen West Triangle - courtyards



# West Queen West Triangle - passages



# West Queen West Triangle - mews



# West Queen West Triangle - rail berm + Sudbury Street



### West Queen West Triangle - rail berm + Sudbury Street





# West Queen West Triangle - Public Space



#### Queen Street South Side

Great Hall Retail Carnegie Library



#### 1093 Queen



# Queen Stre