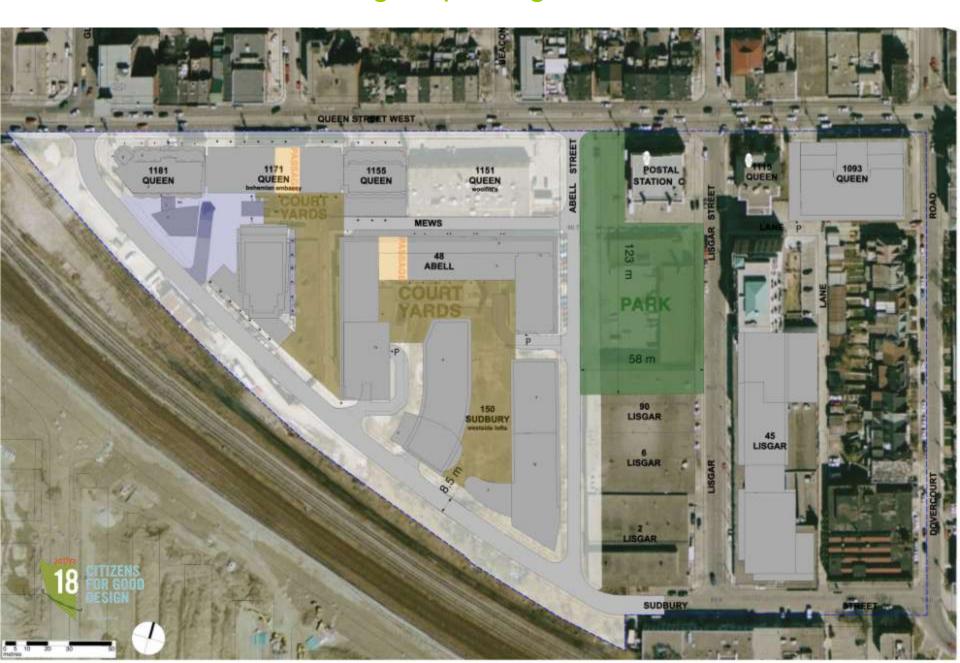

# West Queen West Triangle - courtyards

# West Queen West Triangle - passages

# West Queen West Triangle - mews

# West Queen West Triangle - rail berm + Sudbury Street

### West Queen West Triangle - rail berm + Sudbury Street