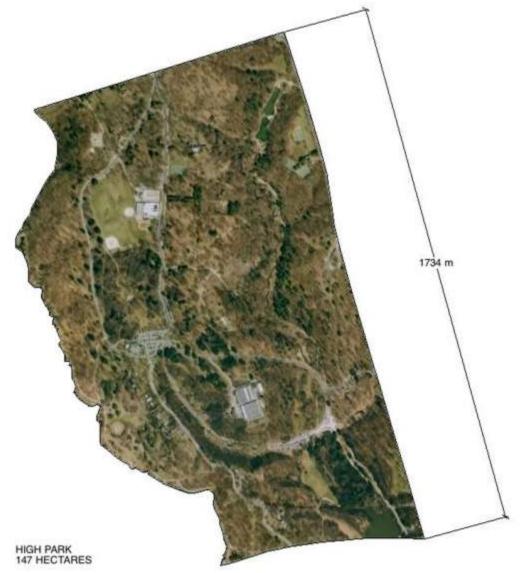

# West Queen West Triangle - some perspective

TRINITY BELLWOODS PARK 16 HECTARES

MUSIC GARDEN 1.5 HECTARES

WEST QUEEN WEST PARK 0.5 HECTARES