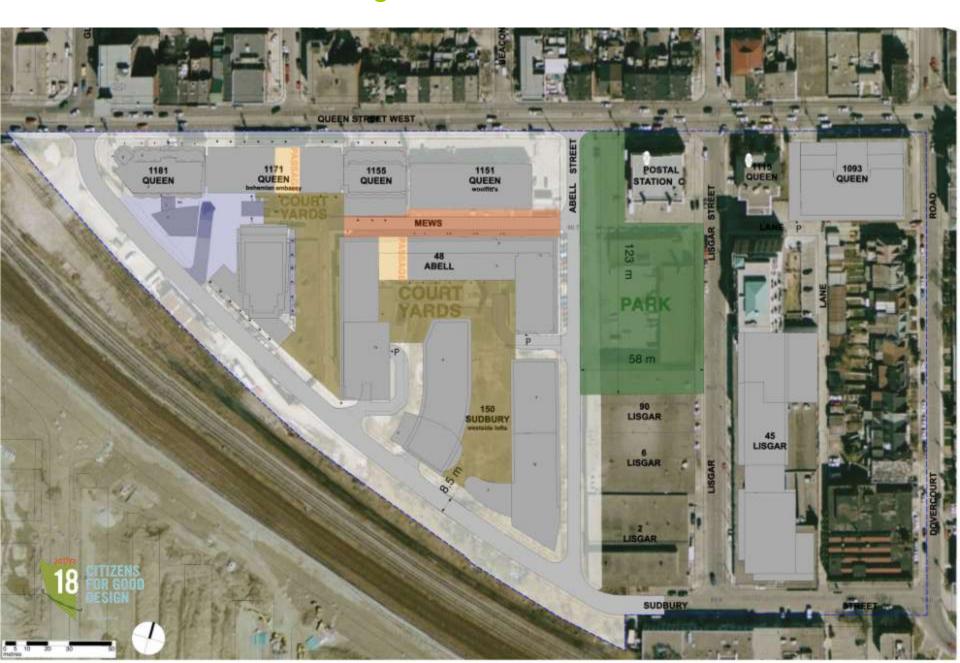

# West Queen West Triangle - not yet approved

# West Queen West Triangle - proposed park