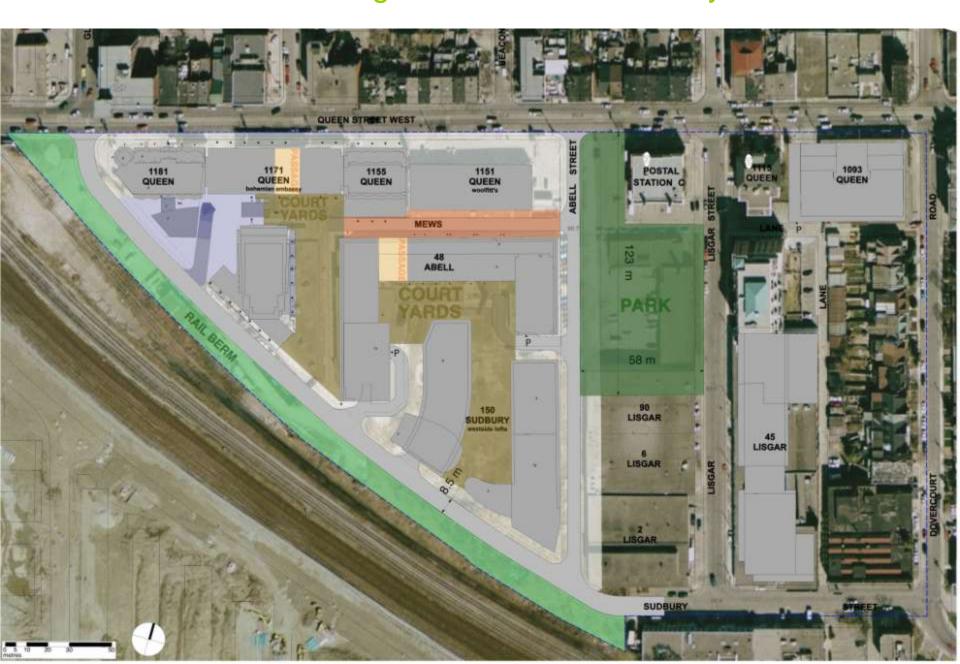

# West Queen West Triangle - rail berm + Sudbury Street

### West Queen West Triangle - rail berm + Sudbury Street