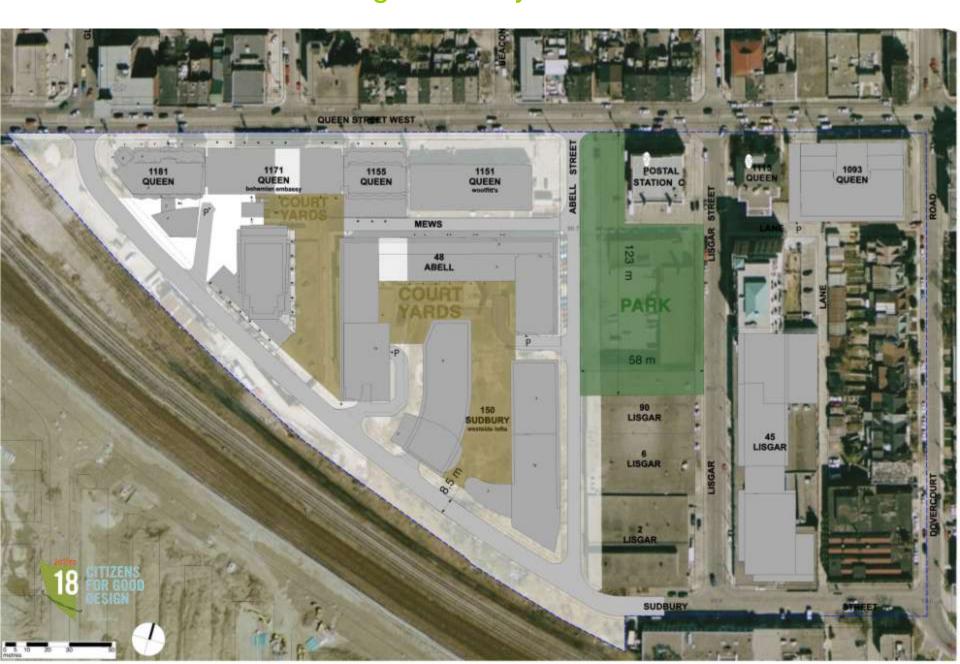

# West Queen West Triangle - proposed development

# West Queen West Triangle - not yet approved

# West Queen West Triangle - proposed park