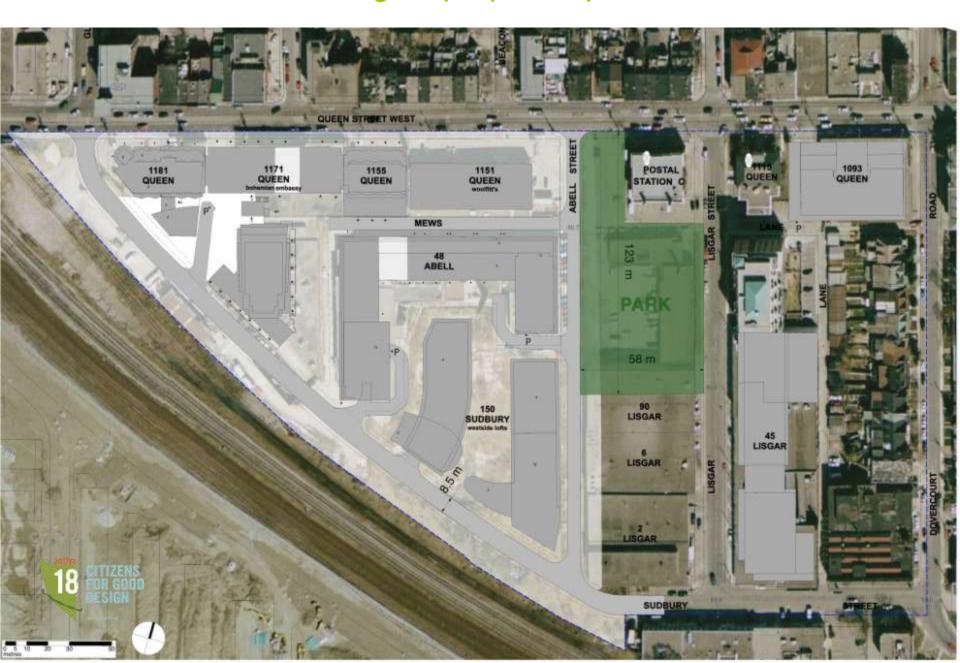

# West Queen West Triangle Public Space Charette





# West Queen West Triangle, 2006



# West Queen West Triangle - demolition



# West Queen West Triangle - proposed development



# West Queen West Triangle - proposed development



# West Queen West Triangle - proposed development



# West Queen West Triangle - not yet approved



# West Queen West Triangle - proposed park



# West Queen West Triangle - some perspective





TRINITY BELLWOODS PARK 16 HECTARES



MUSIC GARDEN 1.5 HECTARES



WEST QUEEN WEST PARK 0.5 HECTARES





# West Queen West Triangle - courtyards



# West Queen West Triangle - passages



# West Queen West Triangle - mews



# West Queen West Triangle - rail berm + Sudbury Street



### West Queen West Triangle - rail berm + Sudbury Street





# West Queen West Triangle - Public Space



#### Queen Street South Side

Great Hall Retail Carnegie Library



#### 1093 Queen



# Queen Street South Side Post Office W Sales Office Woolfitt's Art Supplies





#### Queen Street South Side